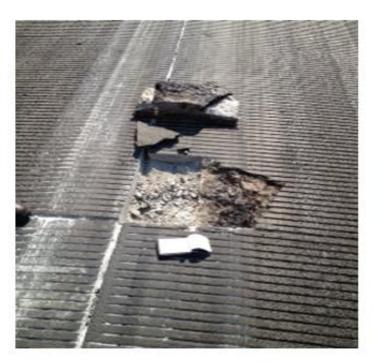

#### **FOD on RW 16C/34C**

September 17, 2012 FOD struck by DH-8.

(Note: The picture actually shows two patches. The patch that came out is the hole was on the left. When MX arrived they pried off the patch to the right and filled both at the same time.