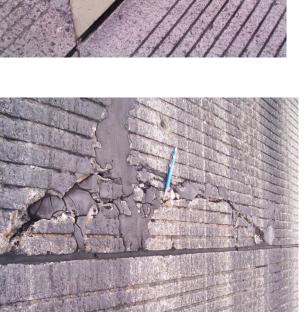

#### **FOD on RW 16C/34C**

September 17, 2012 FOD struck by DH-8.

(Note: The picture actually shows two patches. The patch that came out is the hole was on the left. When MX arrived they pried off the patch to the right and filled both at the same time.