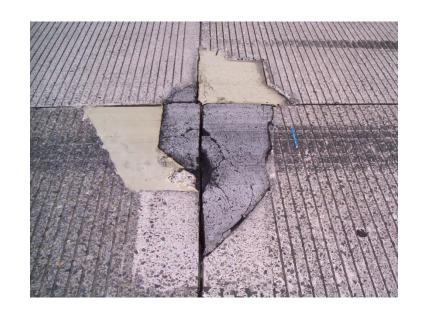

#### **FOD on RW 16C/34C**

September 17, 2012 FOD struck by DH-8.

(Note: The picture actually shows two patches. The patch that came out is the hole was on the left. When MX arrived they pried off the patch to the right and filled both at the same time.