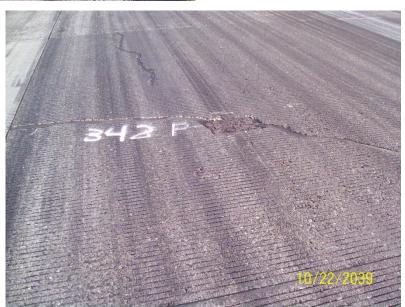

# Seattle-Tacoma International Airport

#### Runway 16C/34C Reconstruction Project





# RW 16C/34C Pavement Inspections









### RW 16C/34C Pavement Inspections







Inspection in April, 2010

#### **FOD on RW 16C/34C**





September 17, 2012 FOD struck by DH-8.

(Note: The picture actually shows two patches. The patch that came out is the hole was on the left. When MX arrived they pried off the patch to the right and filled both at the same time.

# **FOD on RW 16C/34C**



August 23, 2013 Patch Failure



December 30, 2013 Patch Failure

#### RW16C/34C Reconstruction Overview



# Taxiway H/J Incursion Remediation



# **Questions?**