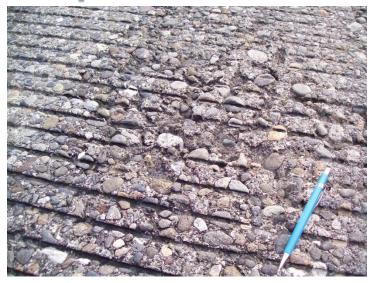

# Seattle-Tacoma International Airport

#### Runway 16C/34C Reconstruction Project





# RW 16C/34C Pavement Inspections









### RW 16C/34C Pavement Inspections







Inspection in April, 2010

#### **FOD on RW 16C/34C**





September 17, 2012 FOD struck by DH-8.

(Note: The picture actually shows two patches. The patch that came out is the hole was on the left. When MX arrived they pried off the patch to the right and filled both at the same time.

# **FOD on RW 16C/34C**



August 23, 2013 Patch Failure



December 30, 2013 Patch Failure

#### RW16C/34C Reconstruction Overview



# Taxiway H/J Incursion Remediation



# **Questions?**