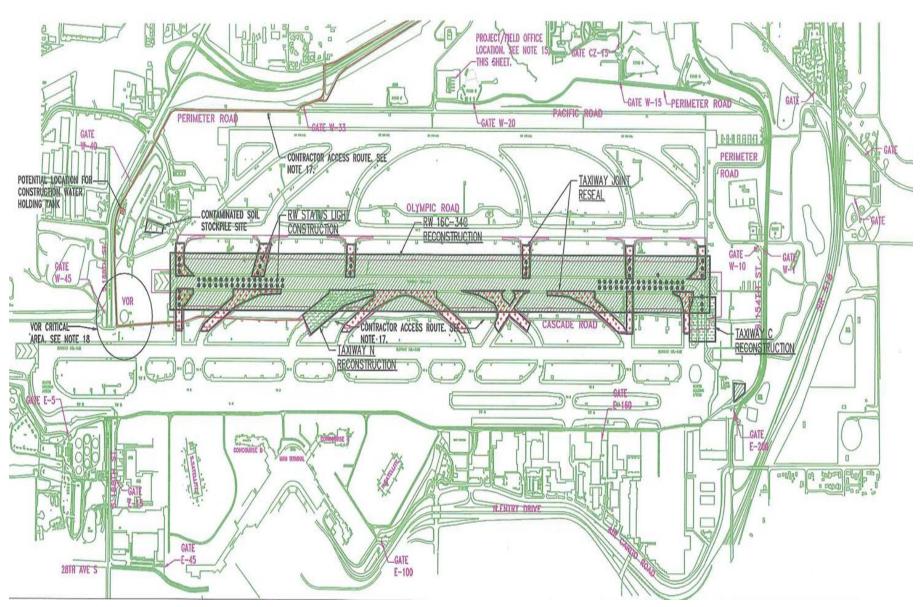

# Seattle-Tacoma International Airport

#### Runway 16C/34C Reconstruction Project





# RW 16C/34C Pavement Inspections









### RW 16C/34C Pavement Inspections







Inspection in April, 2010

#### **FOD on RW 16C/34C**





September 17, 2012 FOD struck by DH-8.

(Note: The picture actually shows two patches. The patch that came out is the hole was on the left. When MX arrived they pried off the patch to the right and filled both at the same time.

# **FOD on RW 16C/34C**



August 23, 2013 Patch Failure



December 30, 2013 Patch Failure

#### RW16C/34C Reconstruction Overview



# Taxiway H/J Incursion Remediation



# **Questions?**