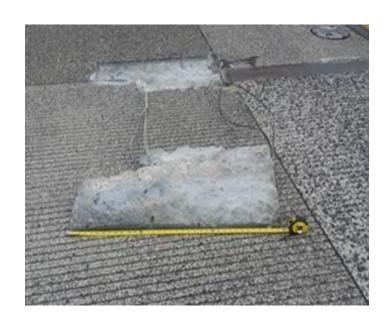

#### **FOD on RW 16C/34C**

September 17, 2012 FOD struck by DH-8.

(Note: The picture actually shows two patches. The patch that came out is the hole was on the left. When MX arrived they pried off the patch to the right and filled both at the same time.