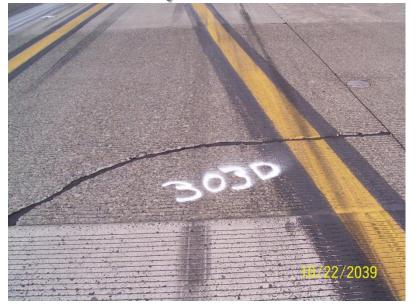

# **FOD on RW 16C/34C**

August 23, 2013 Patch Failure

December 30, 2013 Patch Failure