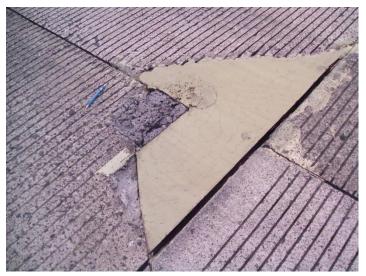

#### **FOD on RW 16C/34C**

September 17, 2012 FOD struck by DH-8.

(Note: The picture actually shows two patches. The patch that came out is the hole was on the left. When MX arrived they pried off the patch to the right and filled both at the same time.

# **FOD on RW 16C/34C**

August 23, 2013 Patch Failure

December 30, 2013 Patch Failure