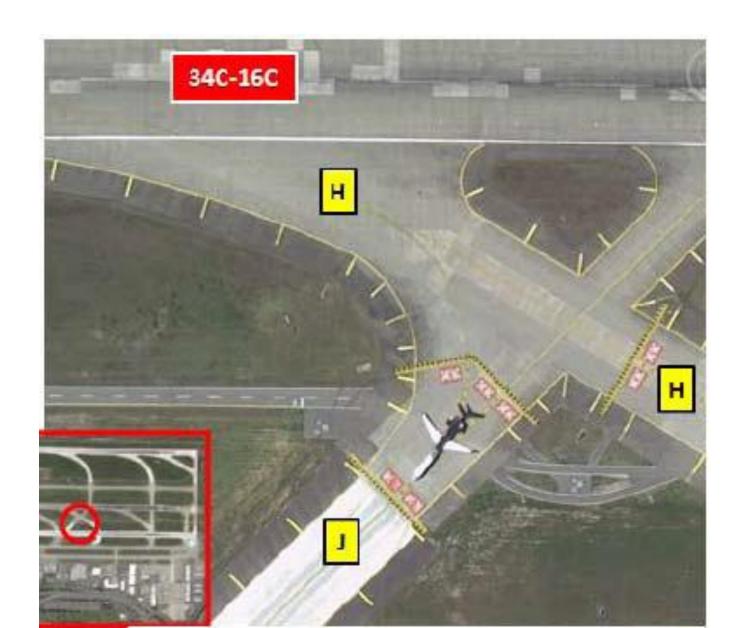

# Seattle-Tacoma International Airport

#### Runway 16C/34C Reconstruction Project





# RW 16C/34C Pavement Inspections









### RW 16C/34C Pavement Inspections







Inspection in April, 2010

#### **FOD on RW 16C/34C**





September 17, 2012 FOD struck by DH-8.

(Note: The picture actually shows two patches. The patch that came out is the hole was on the left. When MX arrived they pried off the patch to the right and filled both at the same time.

# **FOD on RW 16C/34C**



August 23, 2013 Patch Failure



December 30, 2013 Patch Failure

#### RW16C/34C Reconstruction Overview



# Taxiway H/J Incursion Remediation



# **Questions?**