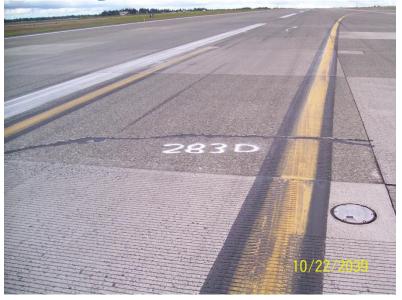

# Seattle-Tacoma International Airport

#### Runway 16C/34C Reconstruction Project





# RW 16C/34C Pavement Inspections









### RW 16C/34C Pavement Inspections







Inspection in April, 2010

#### **FOD on RW 16C/34C**





September 17, 2012 FOD struck by DH-8.

(Note: The picture actually shows two patches. The patch that came out is the hole was on the left. When MX arrived they pried off the patch to the right and filled both at the same time.

# **FOD on RW 16C/34C**



August 23, 2013 Patch Failure



December 30, 2013 Patch Failure

#### RW16C/34C Reconstruction Overview



# Taxiway H/J Incursion Remediation



# **Questions?**